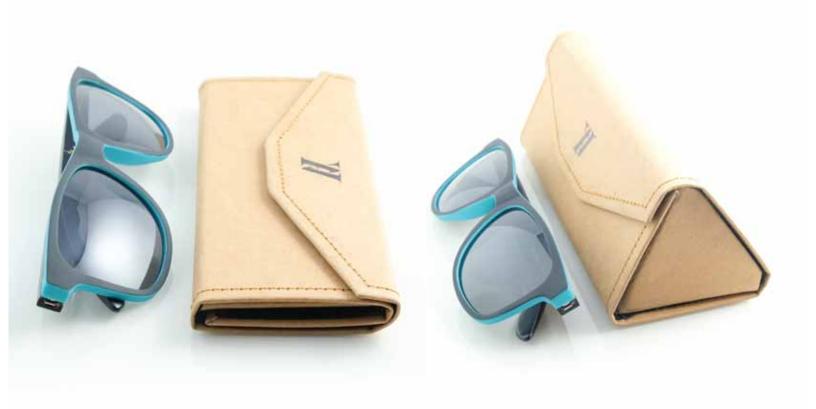

## TRAVEL FOLDABLE CASE

AZORES (Also available in black & red)
INTRODUCING: GENEVA, OPTICAL FRAMES
CERTIFIED SUSTAINABLE BLACK OAK VENEER