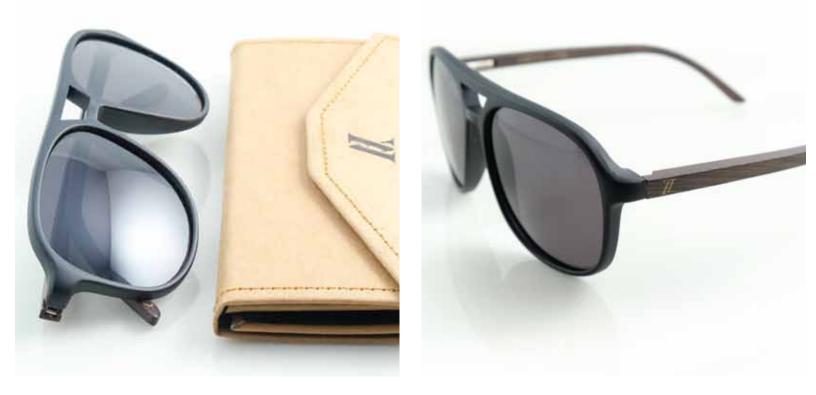

## AMEVIE BAMBOO SUNGLASSES

BERLIN (matte PC frame and brown bamboo arms)

PARIS (Available in reflective blue & in black lenses)