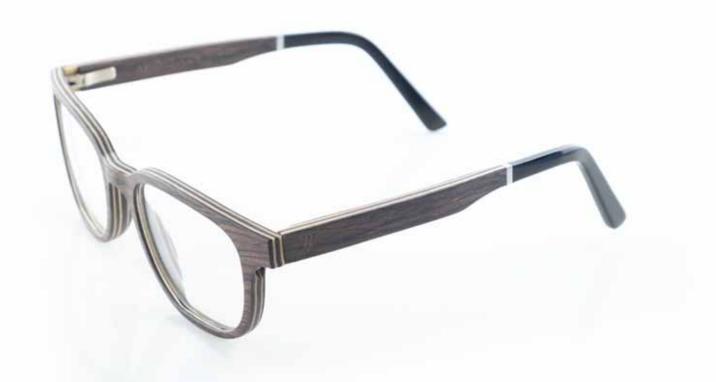

## TRAVEL FOLDABLE CASE

AZORES (Also available in black & red)
INTRODUCING: GENEVA, OPTICAL FRAMES
CERTIFIED SUSTAINABLE BLACK OAK VENEER