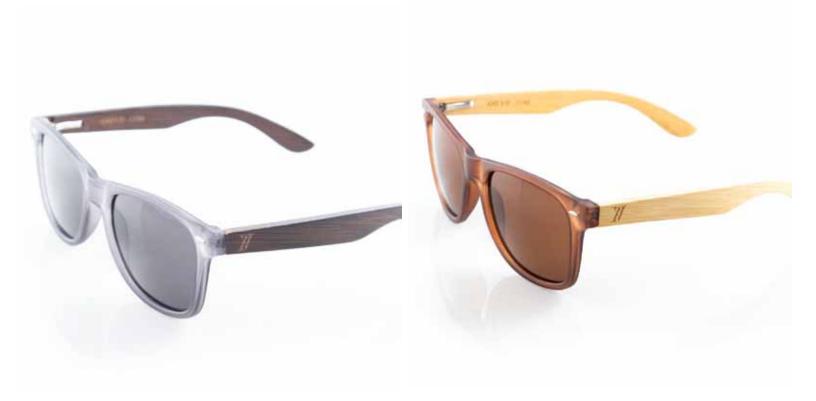

## AMEVIE BAMBOO SUNGLASSES

LONDON (Grey, brown, reflective blue lenses)

MONACO (Brown or grey lenses, details in frame)

## AMEVIE BAMBOO SUNGLASSES

BERLIN (matte PC frame and brown bamboo arms)

PARIS (Available in reflective blue & in black lenses)