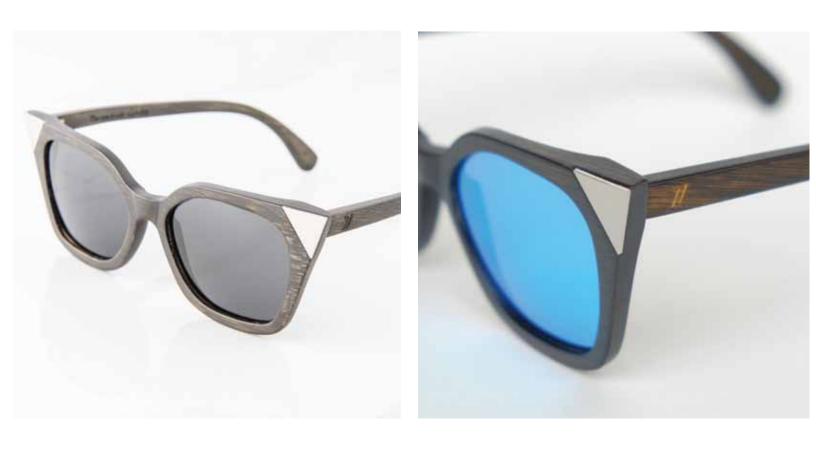

## AMEVIE BAMBOO SUNGLASSES

LONDON (Grey, brown, reflective blue lenses)

MONACO (Brown or grey lenses, details in frame)