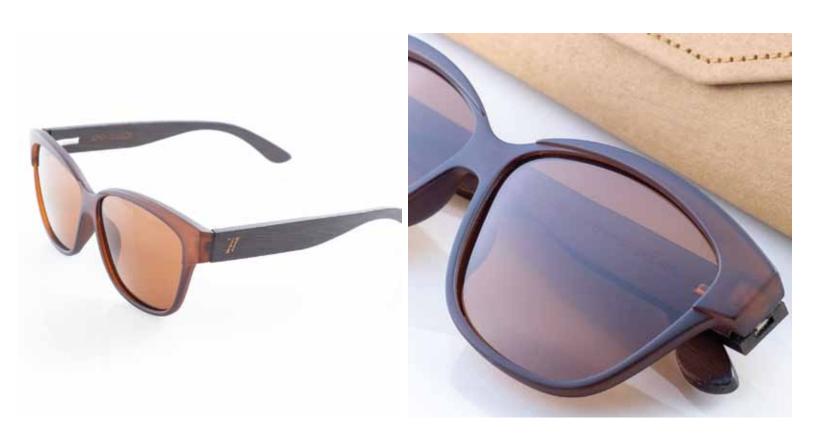

## AMEVIE BAMBOO SUNGLASSES

LONDON (Grey, brown, reflective blue lenses)

MONACO (Brown or grey lenses, details in frame)

## AMEVIE BAMBOO SUNGLASSES

BERLIN (matte PC frame and brown bamboo arms)

PARIS (Available in reflective blue & in black lenses)