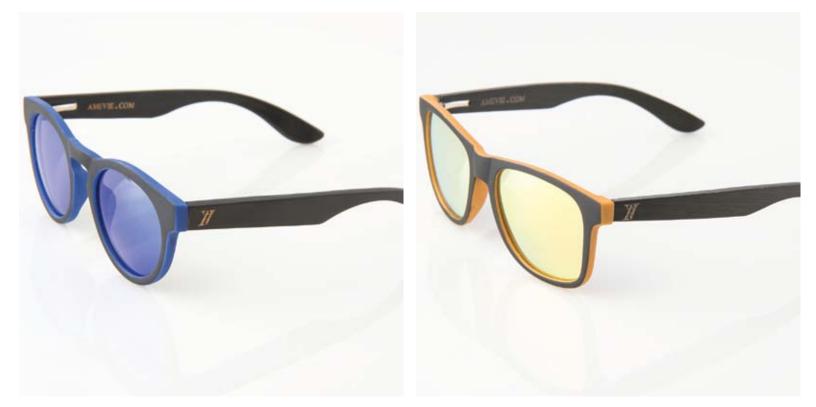

### AMEVIE BAMBOO SUNGLASSES TROPICAL - 2018

Inspired by tropical beaches in the Caribbean, this collection combines color with clear frames. It reminds us of the pure ocean waters, the sand, the sun and blue skies.

## AMEVIE BAMBOO SUNGLASSES



## ANEGADA

#### VARADERO



# CURACAO

#### GORDA

## AMEVIE BAMBOO SUNGLASSES





ARUBA

CANCUN





### CABARETE

PARIS B.

# TRAVELING FOLDABLE CASE



# WATERPROOF SUSTAINABLE BAMBOO



# CANADIAN BRAND - AROUND THE WORLD



AMEVIE is a Toronto based sun-care and lifestyle brand that cares. The personal struggle with skin Lupus and sun hypersensitivity of the founder, gave birth to Amevie.

The collection is designed in Toronto and manufactured overseas with certified partners. Bamboo is a sustainable and renewable resource, and we offer a worry-free 180 day warranty.

To further our sustainability efforts we offer repair services as well as we use recycled materials as much as possible.

Each pair is packed with a foldable case, pouch and cleaning cloth.

Amevie is an official partner of Seva Canada, and with