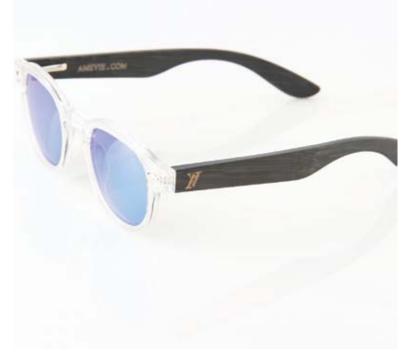

### AMEVIE BAMBOO SUNGLASSES TROPICAL - 2018

Inspired by tropical beaches in the Caribbean, this collection combines color with clear frames. It reminds us of the pure ocean waters, the sand, the sun and blue skies.