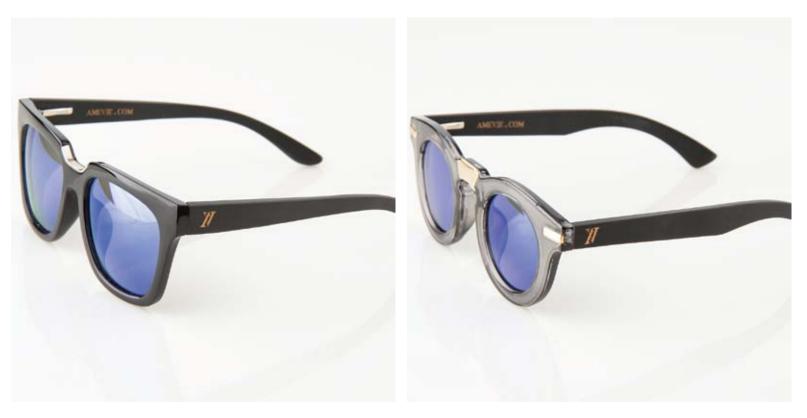

### AMEVIE BAMBOO SUNGLASSES TROPICAL - 2018

Inspired by tropical beaches in the Caribbean, this collection combines color with clear frames. It reminds us of the pure ocean waters, the sand, the sun and blue skies.

## AMEVIE BAMBOO SUNGLASSES



## ANEGADA

#### VARADERO



# CURACAO

#### GORDA

## AMEVIE BAMBOO SUNGLASSES





ARUBA

CANCUN





### CABARETE

PARIS B.

# TRAVELING FOLDABLE CASE



# WATERPROOF SUSTAINABLE BAMBOO



# CANADIAN BRAND - AROUND THE WORLD



AMEVIE is a Toronto based sun-care and lifestyle brand that cares. The personal struggle with skin Lupus and sun hypersensitivity of the founder, gave birth to Amevie.

The collection is designed in Toronto and manufactured overseas with certified partners. Bamboo is a sustainable and renewable resource, and we offer a worry-free 180 day warranty.

To further our sustainability efforts we offer repair services as well as we use recycled materials as much as possible.

Each pair is packed with a foldable case, pouch and cleaning cloth.

Amevie is an official par